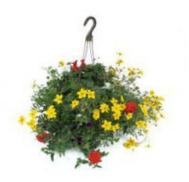

## Spring Plant Fundraiser

Mother's Day...Earth Day ...Every Day

1 12" Premium Mix Basket Sun /Shade

There is no better way to say "I love you "to Mom on Mother's Day than to show up with a beautiful 12" premium hanging basket. These baskets come in a green pot and only the best flowering and trailing plants available.

Add some colour to your life with this top selling item!
\*basket arrangements are chosen by the greenhouse. We will choose the best available on your delivery day.

3 10" Strawberry Basket/Pot

Enjoy beautiful home grown strawberries right from your deck with a 10" hanging basket. or pot You will be enjoying these juicy, delicious fruits all summer long and into fall! Ever bearing strawberries with white blossoms.