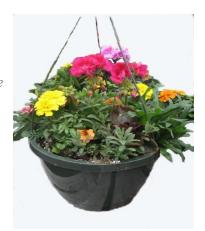

\* Note that plants are not shipped in their full mature stage

2 10" Mix Basket Sun / Shade The 10" mix basket is equally as impressive as the 12" but might be better for small patios or entrance ways. \*basket arrangements are chosen by the greenhouse. We will choose the best available on your delivery day.