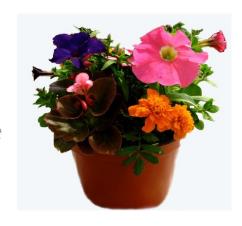

4 8" Mixed Pot Sun/Shade

Complete your patio with one of these 8" mixed planters.

Each planter contains a nice assortment of premium annuals

\*Note we will choose the best available planters at the time of shipping.